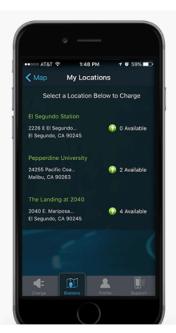

## GO TO MY.EVCONNECT.COM TO REGISTER FOR AN EV DRIVER ACCOUNT AND DOWNLOAD THE EV CONNECT MOBILE APP ON ITUNES OR GOOGLE PLAY

Search for charge stations based on location, keywords, availability, power level, and accessibility

Start a charge session by scanning a QR code or entering the station ID

Monitor your current charge session in real-time, and receive notifications when your vehicle has completed charging

Pay safely and securely through PayPal, and view a history of your past charge sessions