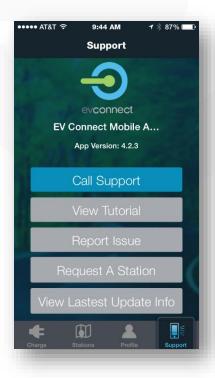

## **Support**

EMAIL: DRIVER\_SUPPORT@EVCONNECT.COM

24x7x365 LIVE PHONE SUPPORT: (866) 816-7584

**EV CONNECT MOBILE APP:** 